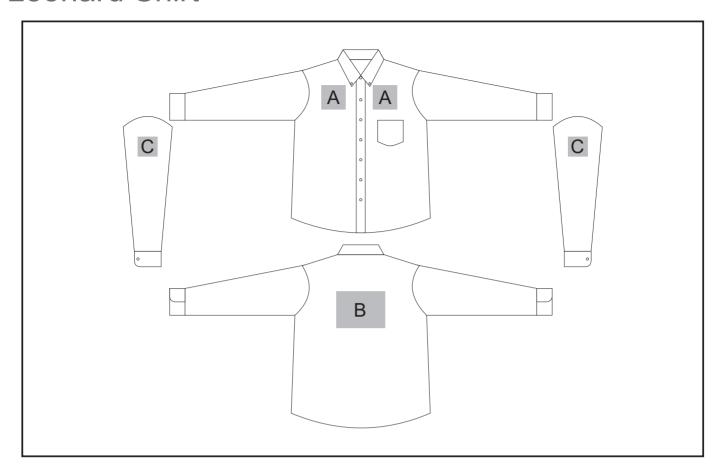

# **Leonard Shirt**

### **Need to know:**

- Includes 1 Position Digital Transfer (setup fee applies)
- Cannot guarantee a 100% straight branding on any clothing item with check or stripe detail
- DTC/EMB inclusive Parameters: Left/Right Chest or Back = 100mm x 100mm

## **Branding Options:**

#### **Position A**

- 1. Embroidery (EMB) 9 colours Size: 100mm diameter
- 2. Screen Print (SC) 1 colours Size: 100mm wide x 60mm high
- 3. Digital Transfer Clothing (DTC) Full colour Size: 100mm wide x 100mm high

#### **Position B**

- 1. Embroidery (EMB) 9 colours Size: 200mm wide x 150mm high
- 2. Screen Print (SC) 1 colours Size: 200mm wide x 150mm high
- 3. Digital Transfer Clothing (DTC) Full colour Size: 210mm wide x 148mm high

#### **Position C**

- 1. Embroidery (EMB) 9 colours Size: 80mm diameter
- 2. Screen Print (SC) 1 colours Size: 60mm wide x 60mm high
- 3. Digital Transfer Clothing (DTC) Full colour Size: 80mm wide x 80mm high